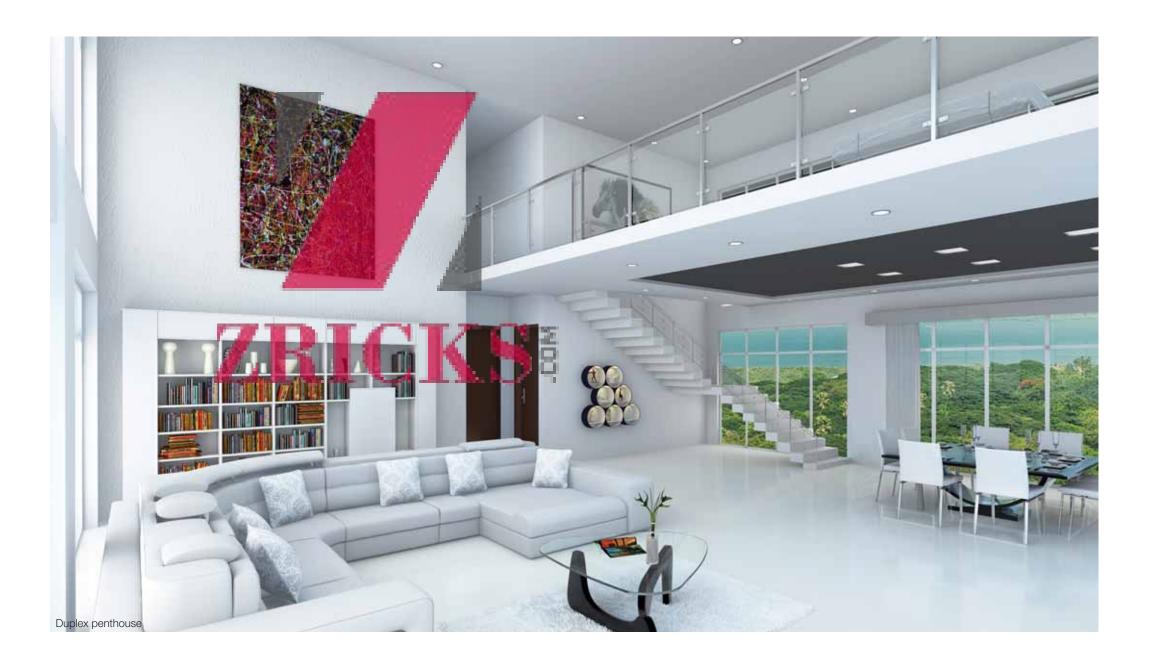

# RETURN TO INDULGENCE

For the connoisseurs of luxurious spaces, we present our exclusive penthouses spread over a carpet areas of more than 3800 sq.ft. Contemplate the sweeping vistas extending right up to the Navi Mumbai creek, the greenery around you or the mangroves to the East, from any room in your duplex penthouse. Luxuriate amdist all the space you have in the double height living room or simply retire to the seclusion of the master bedroom upstairs.

Return to indulgence. Return to Serenity.