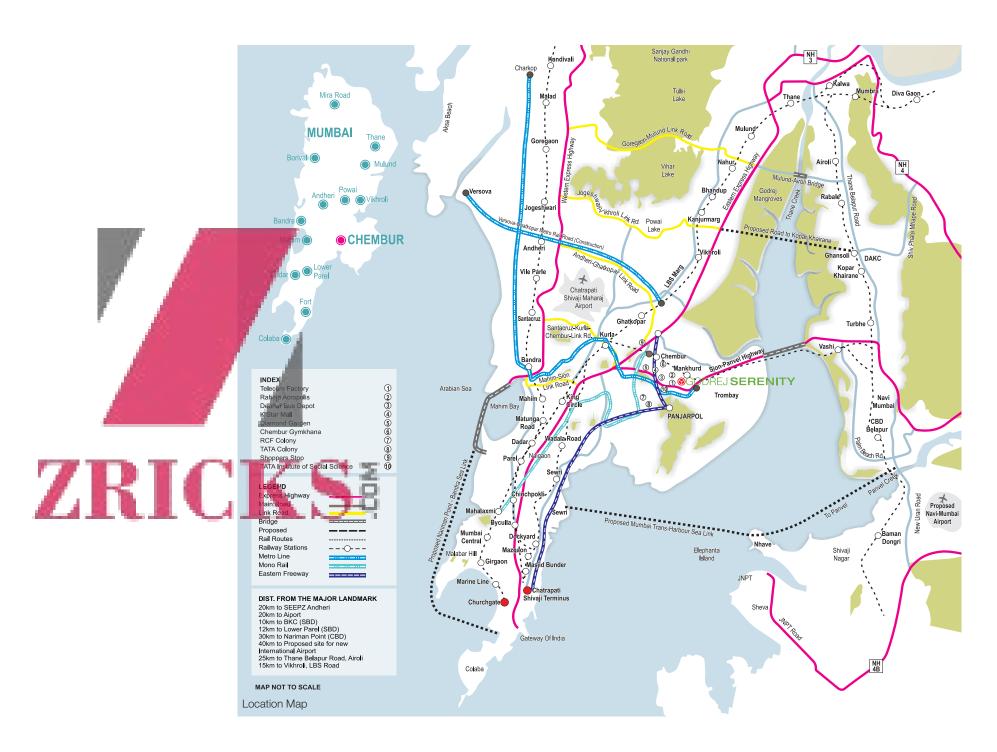

## RETURN TO SMOOTHER COMMUTES

With the expansion of Mumbai towards the North, Chembur's central location in the city means that it will benefit most from the number of upcoming infrastructure development projects.

#### THE GEOGRAPHIC DIVIDEND

- Located off Mumbai Pune Expressway
- Recently launched Eastern freeway connecting Fort to Chembur
- Close proximity to BKC, Navi Mumbai, Central and South Mumbai
- Monorail from Jacob Circle to Chembur is under construction
- Upcoming Sanatacruz Chembur Link Road (SCLR)
- Easily accessible from the upcoming Navi Mumbai International Airport and Dhirubhai Ambani Knowledge City (DAKC)